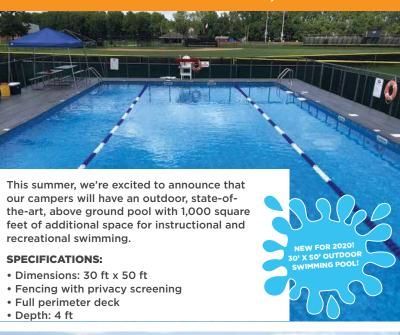

## **NEW FOR 2020! SWIM TEAM TRAINING**Rising 2nd-9th Grades

Swim Team Training is offered from June 30-August 6, 2020. Each camper's skill level is tested prior to participation. Campers must be enrolled in camp and entering ESF Skill Level 3 in order to participate. Camper participation is subject to the approval of the Aquatics Director and is based on skill level. Program includes intermediate and advanced instruction in strokes and turns (excludes racing dives due to pool depth). Schedule: Tuesday, Wednesday, Thursday, 2:45pm-3:45pm. Spaces are limited.

#### **CAMP HIGHLIGHTS INCLUDE:**

- New four-lane, 30' x 50' outdoor swimming pool
- Air Conditioned, Child-Friendly Classrooms
- ★ Two Outdoor Classrooms
  - Full Size gymnaisum
- ★ Three Athletic fields
  - Multi-purpose fields
- Auditorium with professional lighting and sound
- 🬟 Design Lab
- ★ Two Technology Centers